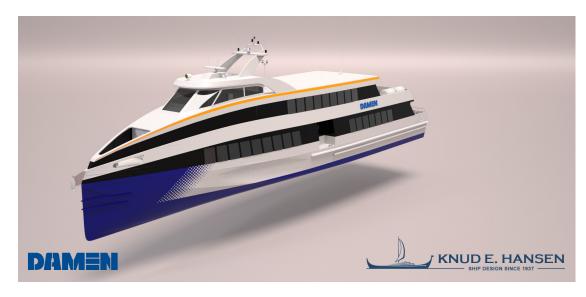

## DFFE 3808 DAMEN - 38 m Fast Ferry

General: The Damen Fast Ferry 3808 is a high-speed monohull passenger ferry. The hull and

superstructure are aluminium alloy for weight optimization and fuel efficiency. The vessel features a vertical stem for reduced wave-making resistance as well as enhanced sea keeping for optimal comfort and safety. Propulsion is provided by three marine

diesel engines with fixed-pitch propellers.

Main Particulars: Length overall 38.10 m

Length p.p 57.00 m
Breadth, moulded 8.40 m
Draught, scantling 1.45 m
Depth to main deck 3.00 m

Capacity: No. of passengers 200/300 pax

Speed: Service speed 27.00 kn

Machinery and Equipment:

Main engines 3 x 3,000 kW

Scope of Work: Basic Design

Structural drawings
Machinery systems
Statutory Drawings
Weight Calculation
Intact & damage Stability
Technical Specification

**HVAC** Design

Electric & Automation Systems 3D Rendering & Animation

**Ref. No.:** KEH 15011