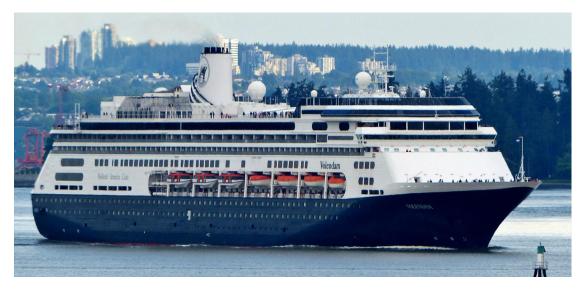

## Volendam

General: The vessel was built at Fincantieri Maghera in Italy for Holland America Line. The

maiden voyage was in 1999 and it is operating in the Caribbean and in Alaska.

Main Particulars: Length o.a. 237.90 m

Breadth 32.33 m
Draught 7.92 m
Gross tonnage 63,000

Capacity: No. of passengers 1,440 pax

No. of crew 647 pers
Total No. of accommodation 720 pcs

Speed: Service speed 23.00 kn

Machinery and Diesel electric

**Equipment:** Main engines 5 x Sulzer 12ZAV 40 S

Installed power 43,200 kW

Miscellaneous: Classification Llyod's Register

Number of vessels built 4

IMO number Volendam9156515IMO number Zaandam9156527

**Scope of Work:** HVAC automation, design and management was carried out on Volendam and Zaandam.

**Ref. No.:** MT: P1002-05