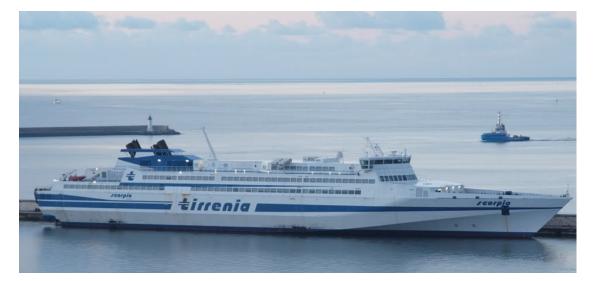

## M/S Taurus

| General:                    | The fast ferry was built at Fincantieri Genua in Italy and delivered in 2000 to Tirrenia Navigazione. The four fast ferries were put into service to satisfy the need of faster connections between Sardinia and the continent. |                                                   |
|-----------------------------|---------------------------------------------------------------------------------------------------------------------------------------------------------------------------------------------------------------------------------|---------------------------------------------------|
| Main Particulars:           | Length o.a.<br>Width<br>Gross tonnage                                                                                                                                                                                           | 145.00 m<br>22.00 m<br>11,350                     |
| Capacity:                   | No. of passengers<br>No. of cars                                                                                                                                                                                                | 1,800 pax<br>480 pcs                              |
| Speed:                      | Service speed                                                                                                                                                                                                                   | 43.00 kn                                          |
| Machinery and<br>Equipment: | Diesel motors<br>TB73 L turbines<br>Installed power                                                                                                                                                                             | 4 x MTU 20V 1163 20V<br>2 x LM 2,500<br>70,840 kW |
| Miscellaneous:              | Number of vessels built<br>IMO number Taurus                                                                                                                                                                                    | 4<br>9144287                                      |
| Scope of Work:              | HVAC automation, design and management was carried out on Taurus, Aries, 6046 and 6047                                                                                                                                          |                                                   |
| Ref. No.:                   | M-T                                                                                                                                                                                                                             |                                                   |