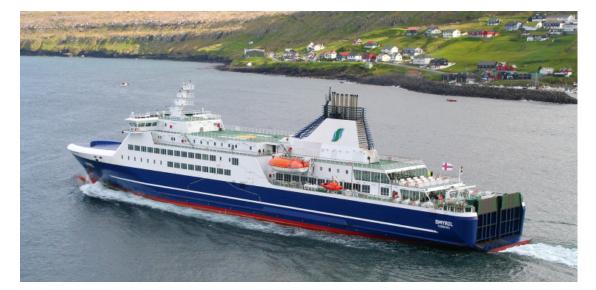

## M/S Smyril

| General:                    | This vessel was designed for Strandfaraskip Landsins, Faroe Islands, built by the IZAR Shipyard, San Fernando, Spain, and delivered in the autumn of 2005. She now serves the route between Thorshavn and the island Suderø in the southern part of the Faroe Islands. The vessel was especially designed for this route, which is classified as open sea in the North Atlantic.                          |                                                     |
|-----------------------------|-----------------------------------------------------------------------------------------------------------------------------------------------------------------------------------------------------------------------------------------------------------------------------------------------------------------------------------------------------------------------------------------------------------|-----------------------------------------------------|
| Main Particulars:           | Length o.a.<br>Length p.p.<br>Breadth moulded<br>Depth to main deck<br>Draught                                                                                                                                                                                                                                                                                                                            | 135.00 m<br>123.00 m<br>22.70 m<br>8.10 m<br>5.60 m |
| Capacity:                   | No. of private cars<br>No. of passengers                                                                                                                                                                                                                                                                                                                                                                  | 540 m/200 cars<br>800/975 pax                       |
| Speed:                      | Service speed                                                                                                                                                                                                                                                                                                                                                                                             | 21.00 kn                                            |
| Machinery and<br>Equipment: | Diesel<br>Main engines<br>Installed power<br>Aux. engines                                                                                                                                                                                                                                                                                                                                                 | 4 x MAN B&W 7L32/40<br>13,440 kW<br>4 x 515 kW      |
| Miscellaneous:              | Number of vessels<br>IMO number                                                                                                                                                                                                                                                                                                                                                                           | 1<br>9275218                                        |
| Scope of Work:              | Vessel design, including:<br>Optimisation of main dimensions<br>Specifications<br>General Arrangement<br>Engine room arrangement<br>Principal midships section<br>Safety plans etc.<br>Various naval architectural calculations<br>Concept interior design<br>Interior design<br>Acting as technical consultant to the Owner<br>Plan approvals<br>Contract negotiations<br>HVAC drawings and design check |                                                     |
| Ref No :                    | KEH 00072                                                                                                                                                                                                                                                                                                                                                                                                 | NE HVAC ON                                          |