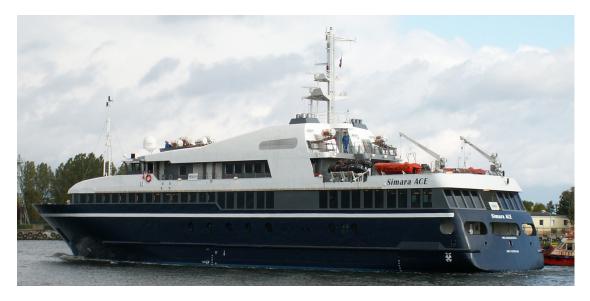

## M/S Simara Ace and Siluna Ace

General: The vessels were designed for ACE Link Holding A/S, Elsinore, Denmark, for the route

between Elsinore and Helsingborg. They were built at Remontowa Shipyard in Poland, and the first was delivered in November 2007 and the second, M/S Siluna ACE, in June

2008.

Main Particulars: Length o.a. 60.40 m

Length p.p.51.20 mBreadth moulded11.40 mDepth to shopping deck4.60 mDraught2.80 mMax. draught3.00 m

Capacity: No. of passengers 386 pax

Speed: Service speed 12.50 kn

Max. speed 14.50 kn

Machinery and Diesel

**Equipment:** Main engines 2 x Schottel Twin-propeller

Installed power 1,200 kW

Miscellaneous: Classification Lloyd's Register

Number of vessels 2
IMO number Simara Ace 9295103
IMO number Siluna Ace 9295490

**Scope of Work:** Conceptual Design

Complete Basic Design for shipyard, including (for original project):

General naval architecture

Structural design incl. structural 3D FEM analysis

Outfitting design

Concept interior design

Interior design Machinery design Model tests HVAC design

Supervision and coordination on-site at the shipyard Technical assistance to Owner throughout the project

**Ref. No.:** KEH 05030