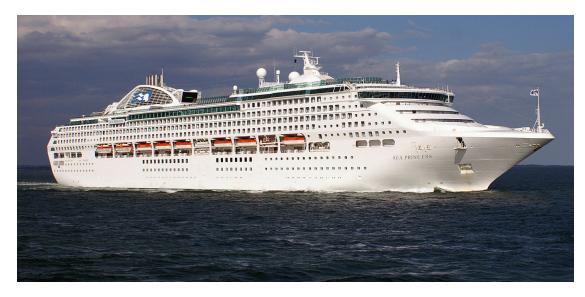

## M/S Sea Princess

**General:** Sea Princess is the third vessel in this family of four (Sun Princess 1995, Dawn Princess

1997 and Ocean Princess 2000). The cruise vessel was built at Fincantieri Monfalcone

in Italy for P&O Cruise and was delivered in 1998.

Main Particulars: Length o.a. 260.00 m

 Beam
 32.33 m

 Draught
 7.93 m

 Gross tonnage
 77,000

Capacity: No. of passengers 2,250 pax

No. of crew 900 pers
No. of cabins 1,011 pcs

Speed: Service speed approx. 20.00 kn

Machinery and Main engine Sulzer 4 x D/A Sulzer 16Z

Equipment: Installed power 5,600 kW

Propulsion power 46,080 kW

Miscellaneous: Classification Lloyd's Register

IMO number Sea Princess9150913IMO number Ocean Princess9169550

**Scope of Work:** HVAC automation, design and management

Ref. No.: M-T