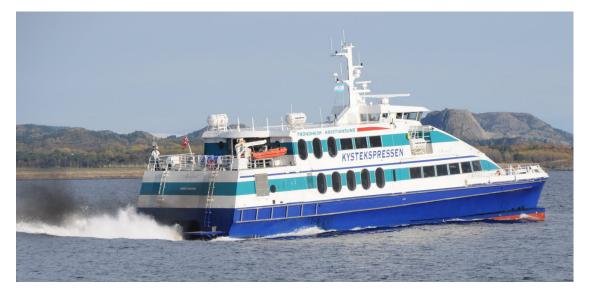

## M/S Ladejarl and Mørejarl

| General:                    | Fjellstrand Verft A/S in Norway has delivered two new fast ferries to Kystekspressen.<br>The first ferry was delivered in 2002 and named Ladejarl and the ferry is operating<br>between Trondheim and Kristiansund. |                                           |
|-----------------------------|---------------------------------------------------------------------------------------------------------------------------------------------------------------------------------------------------------------------|-------------------------------------------|
| Main Particulars:           | Length o.a.<br>Breadth moulded<br>Gross tonnage                                                                                                                                                                     | 37.60 m<br>10.40 m<br>491                 |
| Capacity:                   | No. of passengers<br>No. of crew                                                                                                                                                                                    | 276 pax<br>5 pers                         |
| Speed:                      | Service speed                                                                                                                                                                                                       | 35.00 kn                                  |
| Machinery and<br>Equipment: | Main engines<br>Installed power                                                                                                                                                                                     | 2 x MTU 16V 4000M70<br>2,320 kW           |
| Miscellaneous:              | Classification<br>Number of vessels<br>IMO number Ladejarl<br>IMO number Mørejarl                                                                                                                                   | Norske Veritas<br>2<br>9257448<br>9257450 |
| Scope of Work:              | HVAC Basic Design                                                                                                                                                                                                   |                                           |
| Ref. No.:                   | MT: P01-1037                                                                                                                                                                                                        |                                           |