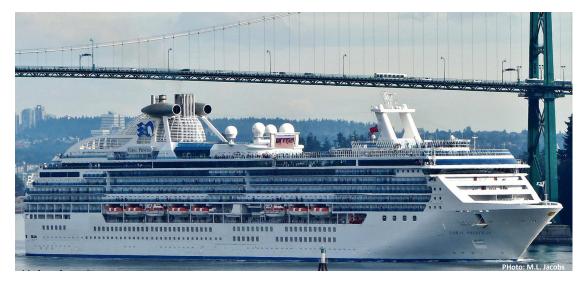

## **M/S Coral Princess**

General: The vessel was built at Chantiers de l'Atlantique in France and delivered to P&O Princess

Cruises in 2002.

Main Particulars: Length o.a. 294.00 m

Breadth moulded 32.20 m
Draught 7.93 m
Gross tonnage 88,000

Capacity: No. of passengers 1,974 pax

No. of crew 855 pers

Total No. of accommodation 987 pcs

Speed: Service speed 21.00 kn

Machinery and Main Engines Wärtsila 2 x 16V 46C

**Equipment:** Gas turbine GE 1 x LM 2,500t

Installed power 40,000 kW

Miscellaneous: Classification Lloyd's Register

Number of vessels built 2

IMO number Coral Princess 9229659

**Scope of Work:** A.C. station pre-coordination

**HVAC** commissioning

**Ref. No.:** MT: P00-1032