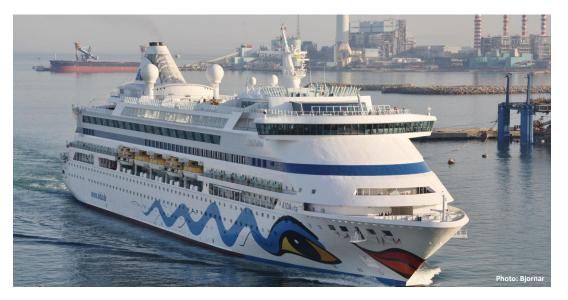

## AIDAvita

| General:          | This vessel was built by MTW in Germany and delivered to Aida Cruises in 2002. |                    |
|-------------------|--------------------------------------------------------------------------------|--------------------|
| Main Particulars: | Length o.a.                                                                    | 203.20 m           |
|                   | Breadth moulded                                                                | 28.10 m            |
|                   | Draught                                                                        | 6.30 m             |
|                   | Gross tonnage                                                                  | 42,289             |
| Capacity:         | No. of passengers                                                              | 1,266 pax          |
|                   | No. of crew                                                                    | 418 pers           |
|                   | No. of cabins                                                                  | 633 pcs            |
| Speed:            | Service speed                                                                  | 21.00 kn           |
| Machinery and     | Diesel electric                                                                |                    |
| Equipment:        | Main engines                                                                   | Wärtsila           |
|                   | Installed power                                                                | 27,550 kW          |
|                   | Bow thrusters                                                                  | 2 x 1,200 kW       |
|                   | Stern thruster                                                                 | 2 x 700 kW         |
| Miscellaneous:    | Classification                                                                 | Germanischer Lloyd |
|                   | Number of vessels built                                                        | 3                  |
|                   | IMO number                                                                     | 9221554            |
| Scope of Work:    | HVAC commissioning                                                             |                    |
| Ref. No.:         | M-T                                                                            |                    |