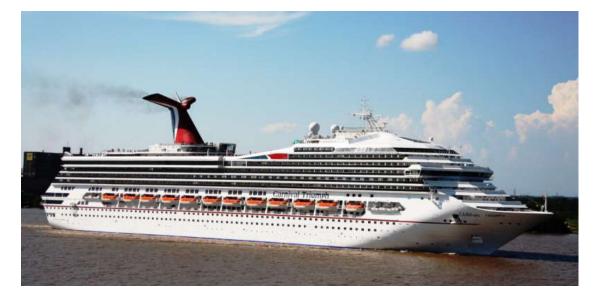

## M/V Carnival Triumph

| General:                    | Carnival Triumph was built at Fincantieri Monfalcone in Italy and is the second of a family of three (Carnival Destiny 1996 and Carnival Victory 2001). Carnival Triumph started sailing in 1999 and was then the biggest cruise vessel in the world. |                                          |
|-----------------------------|-------------------------------------------------------------------------------------------------------------------------------------------------------------------------------------------------------------------------------------------------------|------------------------------------------|
| Main Particulars:           | Length o.a.<br>Beam<br>Draught<br>Gross tonnage                                                                                                                                                                                                       | 272.37 m<br>35.38 m<br>8.24 m<br>101,509 |
| Capacity:                   | No. of passengers<br>No. of crew<br>No. of cabins                                                                                                                                                                                                     | 2,758 pax<br>1,100 pers<br>1,379 pcs     |
| Speed:                      | Service speed                                                                                                                                                                                                                                         | 21.00 kn                                 |
| Machinery and<br>Equipment: | Diesel electric<br>Main engine<br>Installed power                                                                                                                                                                                                     | Sulzer 4 x 16V, 2 x 12V<br>63,360 kW     |
| Miscellaneous:              | Classification<br>IMO number Carnival Triumph<br>IMO number Carnival Victory                                                                                                                                                                          | Lloyd's Register<br>9138850<br>9172648   |
| Scope of Work:              | HVAC automation, design and management                                                                                                                                                                                                                |                                          |